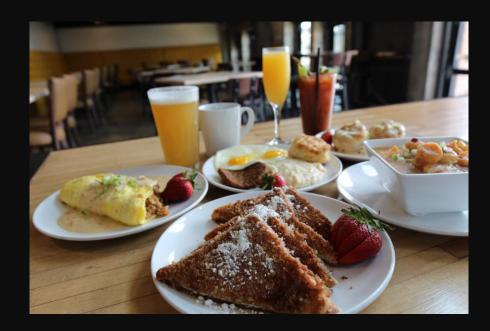

### Entry Angle Brunches

Sunday Brunch: \$18 per person

Monday-Saturday Brunch: \$23 per person

#### The Beak

Chicken & Waffles
served with
scrambled eggs,
sausage, bacon,
biscuits, grits, French
toast, and fresh fruit

#### The Match Play

Shrimp & Grits served
with eggs, sausage,
bacon, biscuits, grits,
French toast, and fresh
fruit