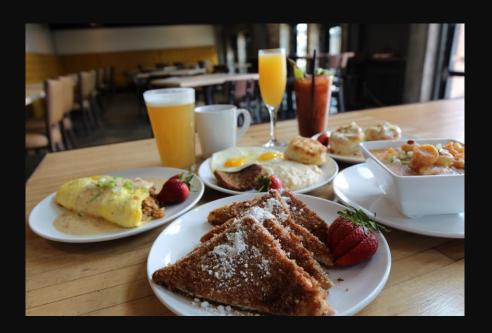

## Entry Angle Brunch

Sunday Brunch: \$20 per person

Monday-Saturday Brunch: \$23 per person

### Brunch Package

Chicken & Waffles, Scrambled Eggs, Bacon, Grits, Biscuits & Sausage Gravy, Breakfast Potatoes, and Fresh Fruit